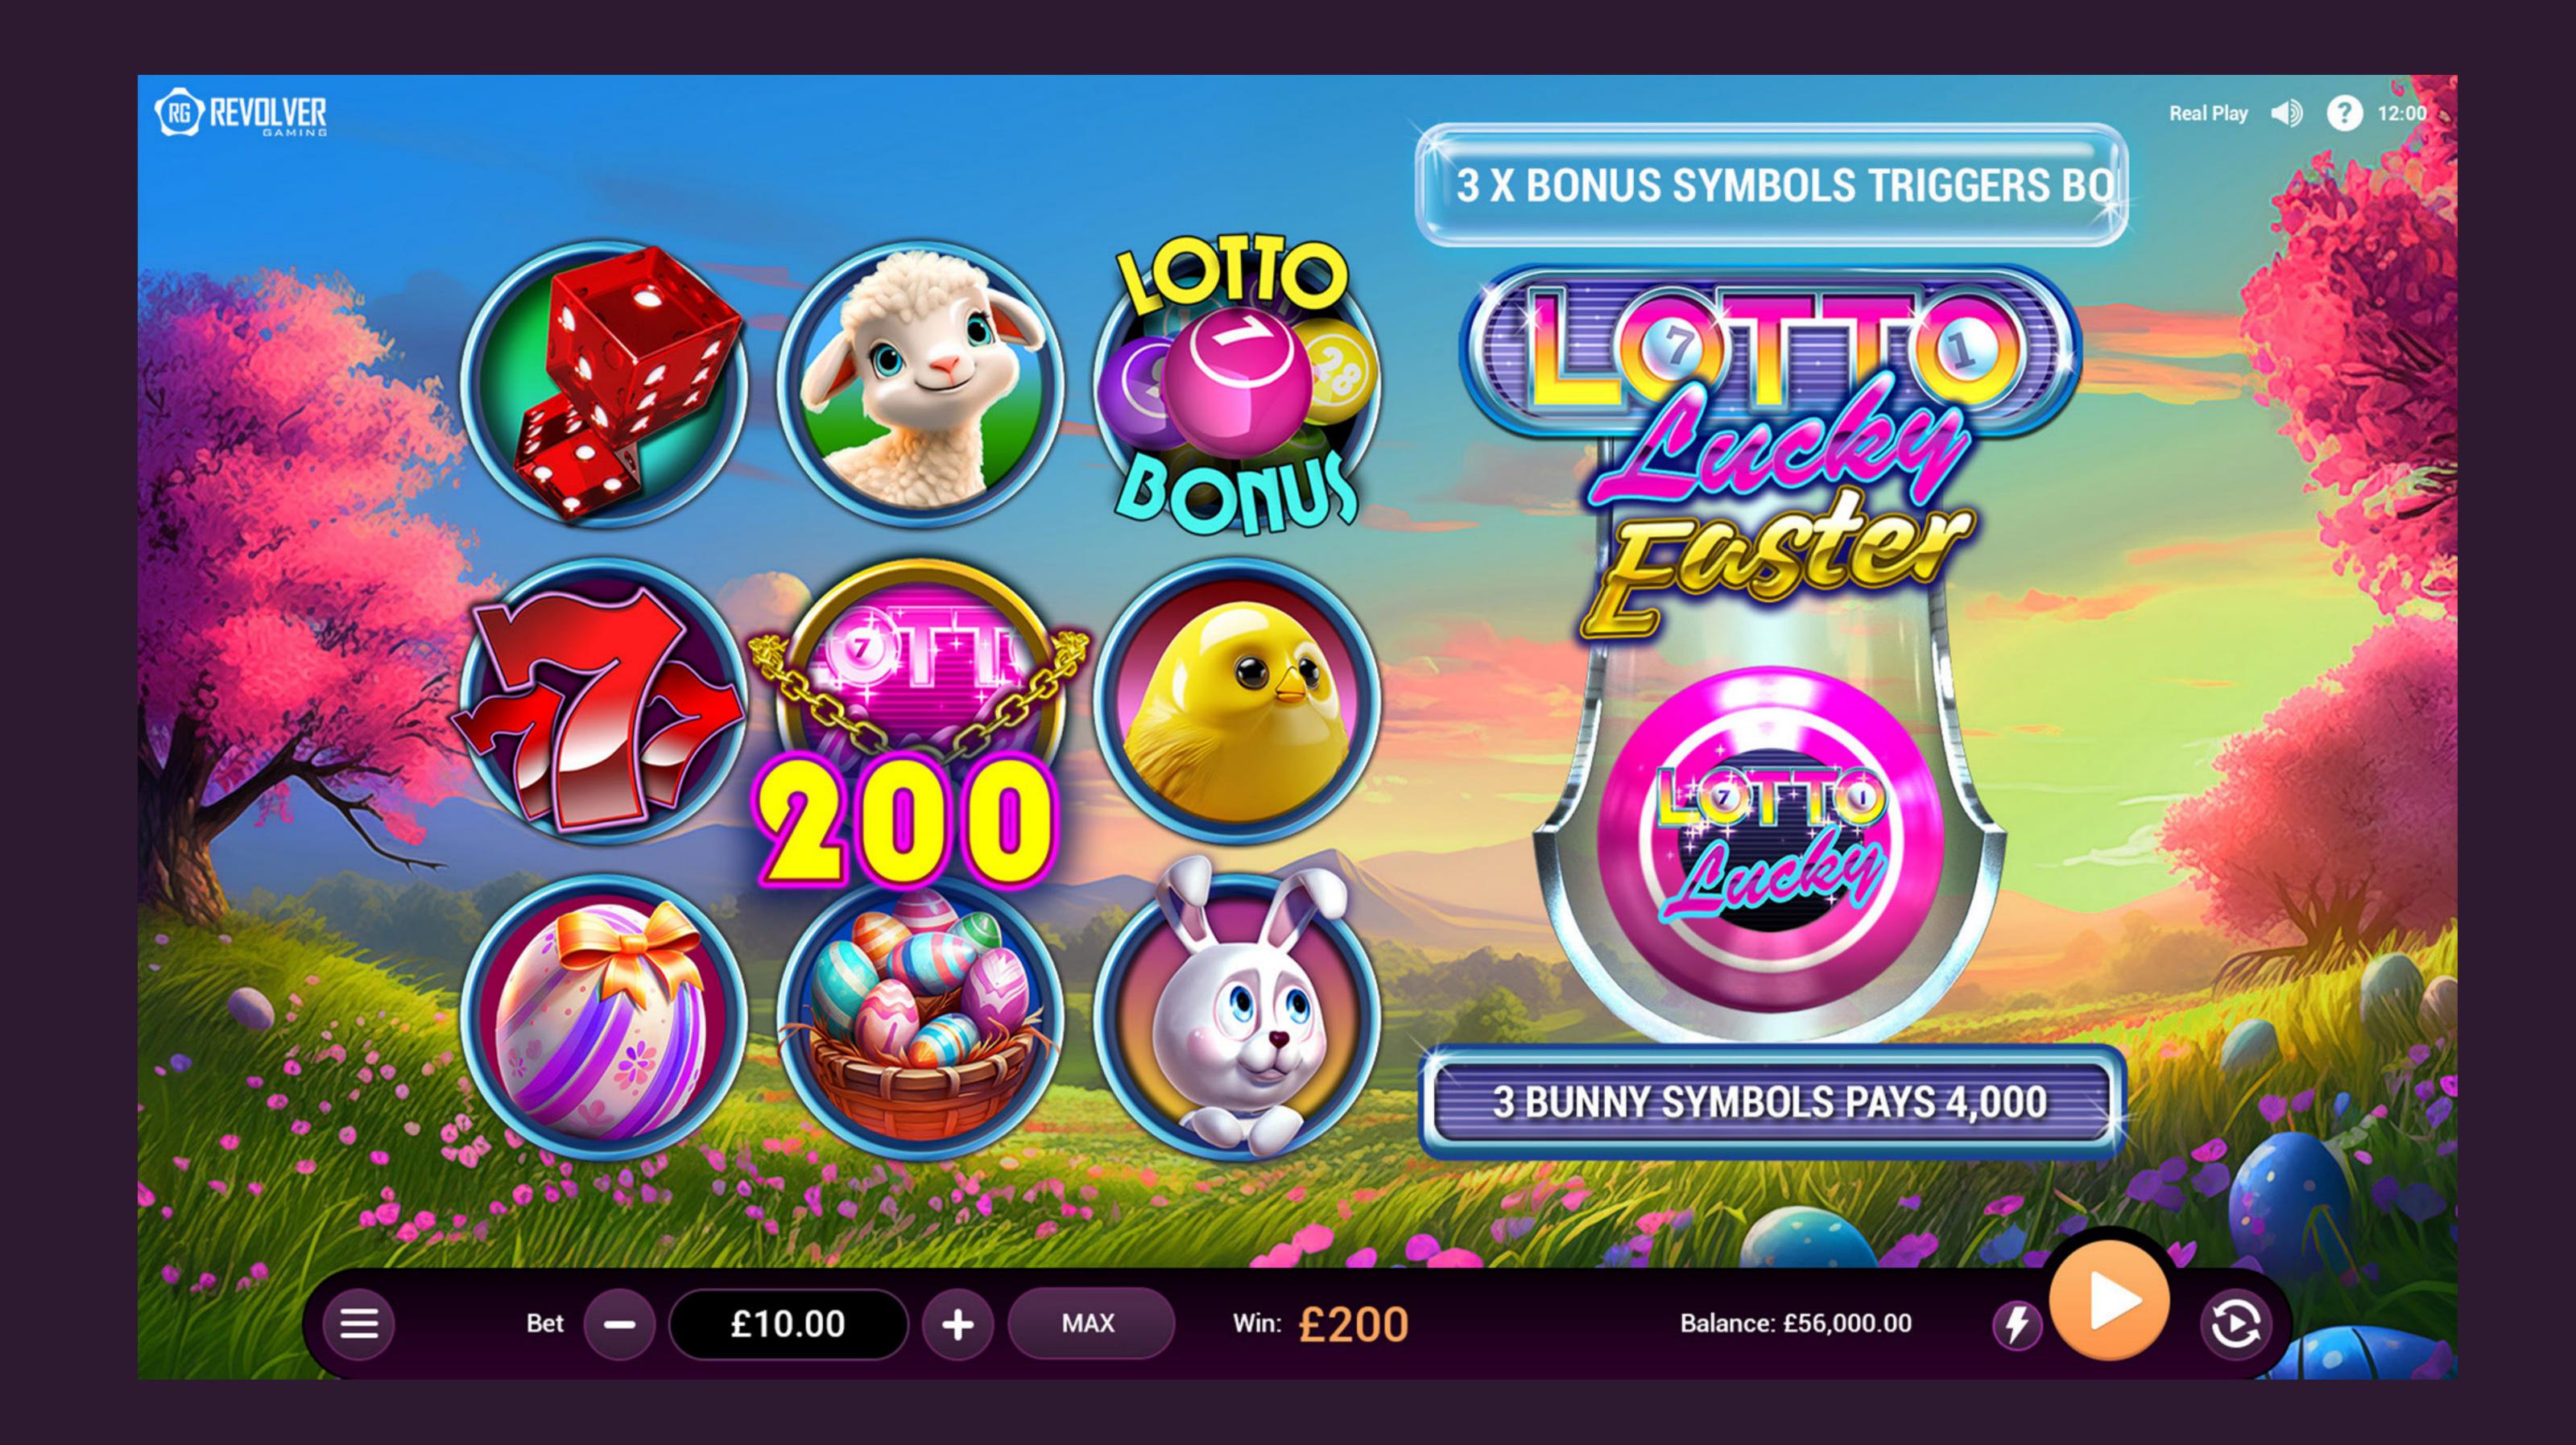

Egg-sperience the egg-static moment as the 3x3 grid springs to life with the arrival of the Lotto chute's Lucky symbol at the start of each game. Once three or more matching symbols align with the Lucky symbol, they all lock in place, initiating an egg-citing cycle of re-spins and double pays!

But the fun doesn't end there! Enter the 'Lotto Bonus' round by triggering three or more Bonus symbols, where a whimsical lottery machine awaits. Each ball holds the promise of generous credit awards and

## egg-shilarating multipliers for massive gains!

Join us in embracing the spirit of Easter with "LOTTO Lucky Easter" - your ticket to a slot adventure filled with endless egg-citement!

info@revolvergaming.com | www.revolvergaming.com © 2024 Revolver Gaming<sup>™</sup> All rights reserved.

3x3 grid, 9 spot reels, scattered pays
Lucky symbol match with lock & re-spin
Double pay for lucky matched combos
Lotto Picker Bonus
Low-Medium Volatility
RTP : 95.95%
Hit Frequency: 25.89%
Mobile & Desktop